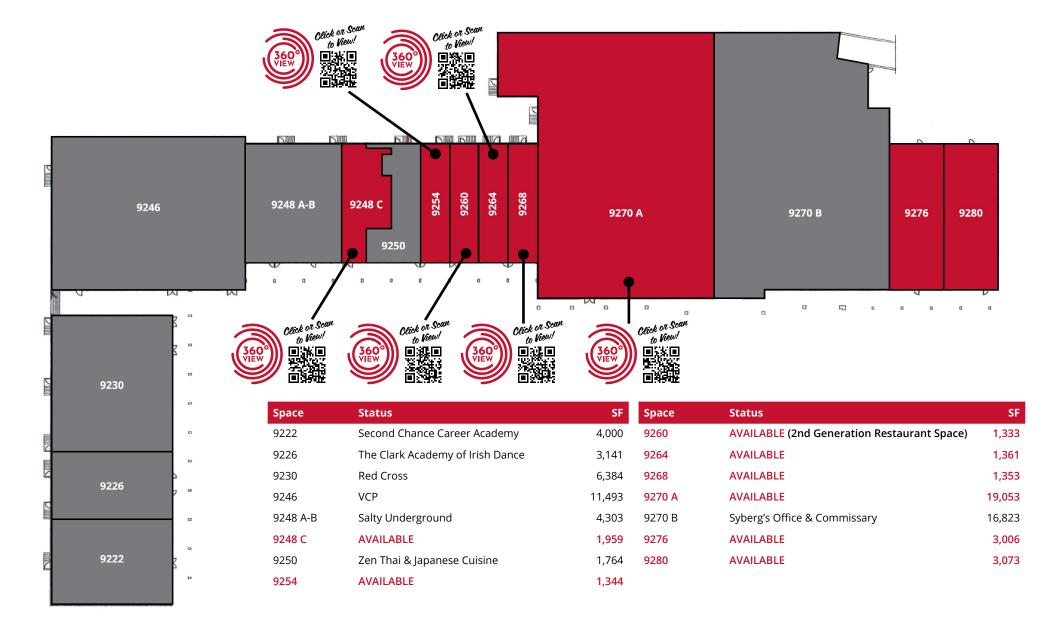

# **RETAIL FOR LEASE**

Crestview Plaza | 9222 Watson Rd | Crestwood, Missouri 63126 1,333 - 19,053 SF | Lease Rate: \$10.00 - \$22.00/SF, NNN Triple Nets: \$3.00/SF