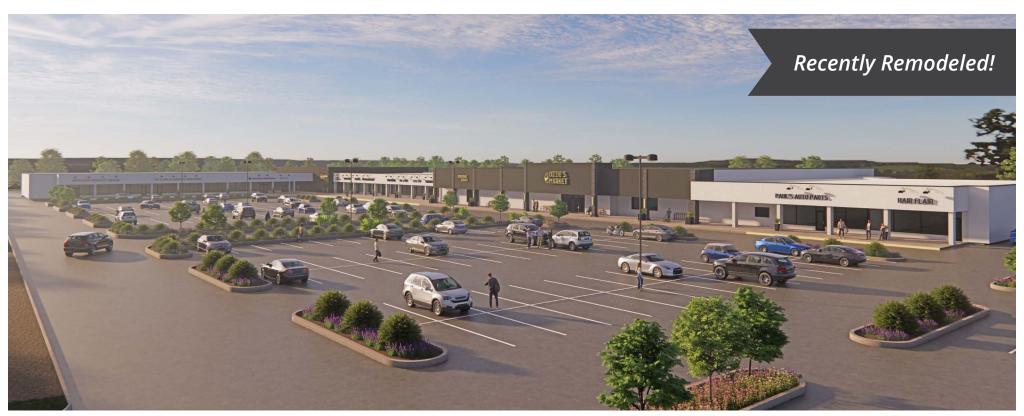

# **RETAIL FOR LEASE**

Crestview Plaza | 9222 Watson Rd | Crestwood, Missouri 63126 1,333 - 19,053 SF | Lease Rate: \$10.00 - \$22.00/SF, NNN Triple Nets: \$3.00/SF

#### **PROPERTY DETAILS**

Remodel coming soon with pylon signage available

Visibility from Watson Road

Location pulls surrounding residents from Sunset Hills, Kirkwood, Webster Groves, Shrewsbury, & Sappington