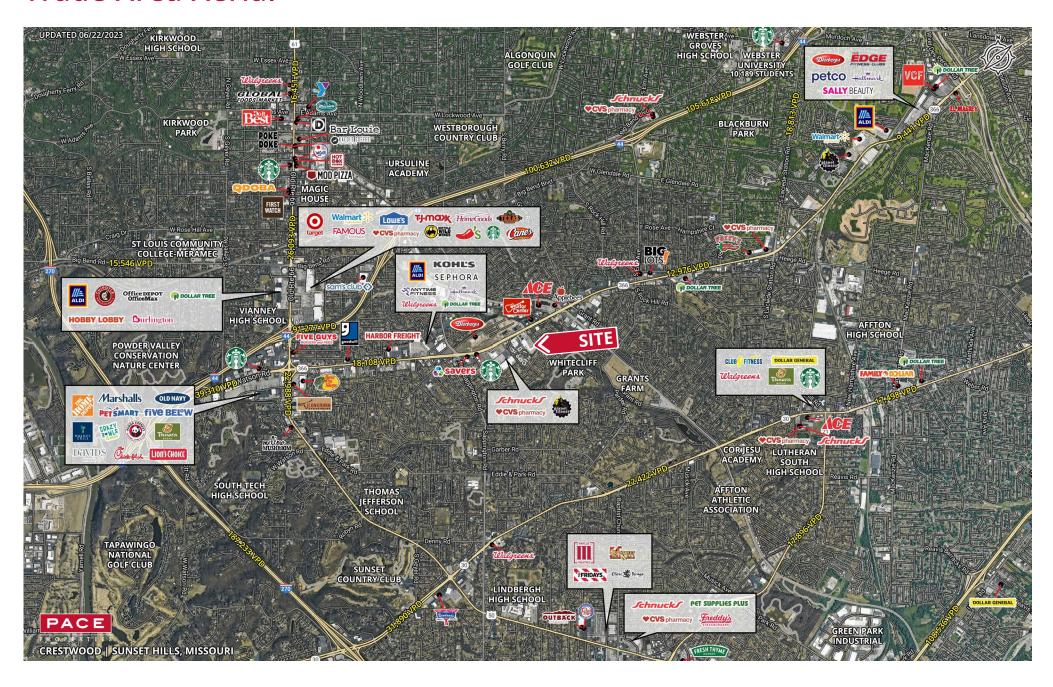

tion** 5,864 | 76,083 | 194,504

\$

Median Household Income \$113,815 | \$104,314 | \$96,958

# **RETAIL FOR LEASE**

Crestview Plaza | 9222 Watson Rd | Crestwood, Missouri 63126 1,333 - 19,053 SF | Lease Rate: \$10.00 - \$22.00/SF, NNN Triple Nets: \$3.00/SF



#### **PROPERTY DETAILS**

Remodel coming soon with pylon signage available

Visibility from Watson Road

Location pulls surrounding residents from Sunset Hills, Kirkwood, Webster Groves, Shrewsbury, & Sappington

81 homes under construction by McBride across the street Watson Road - 18,108 VPD

## **Ashley Krekovich**

314.785.7613 | akrekovich@paceproperties.com

### **Connor Wiemann**

314.785.7627 | cwiemann@paceproperties.com

### **Patrick Willett**

314.785.7631 | pwillett@paceproperties.com







# **Trade Area Aerial**



# Site Plan