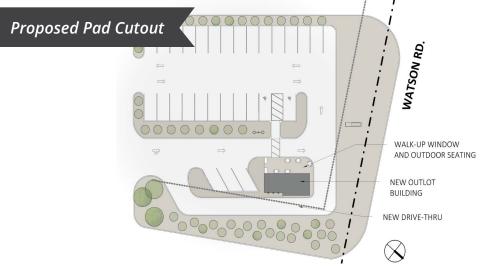

# Site Plan

#### **PROPERTY DETAILS**

Remodel coming soon with pylon signage available

Visibility from Watson Road

Location pulls surrounding residents from Sunset Hills, Kirkwood, Webster Groves, Shrewsbury, & Sappington

81 homes under construction by McBride across the street Watson Road - 18,108 VPD